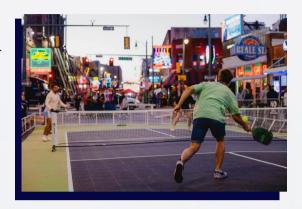

## Join America's Fastest Growing **Sport with FlexCourt!**

Take your pickleball game outdoors with EliteStep™, the largest, most joint-forgiving tile on the market from FlexCourt®. These brand-new outdoor tiles are 40% larger than our competitors', making them the largest in the industry with superior bounce and rebound! Plus, our specially engineered texture offers enhanced traction, playability, and reduced stress on joints - extend your playing time with unparalleled horizontal and lateral forgiveness! EliteStep™ includes a market-leading UV resistance package and drains quickly, making it perfect for all seasons with little to no maintenance.

## What makes our pickleball courts the best?

- Largest, most forgiving court on the market 40% larger tiles than our competitor
- Enhanced traction for safety with textured court, playability, safety, cushion to extend court time, and horizontal/lateral forgiveness
- · Reduced stress in joints
- Little to no maintenance
- Superior ball bounce and rebound
- Market-leading UV resistance package